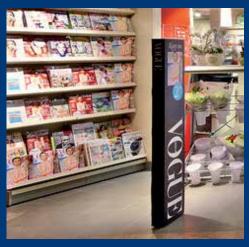

**Flash** display is mounted on the rack itself and projects your title forward. Your title stands out from those of the competition and attracts the attention of the purchaser/reader.

**Star** display is mounted at the newsagent's checkout—where every customer passes and has to stop to pay. Your title is on constant display! High visibility means sales. Below are 2 examples.