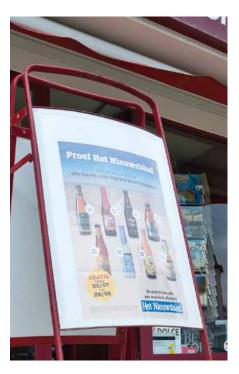

**Flash** display is mounted on the rack itself and projects your title forward. Your title stands out from those of the competition and attracts the attention of the purchaser/reader.

**Star** display is mounted at the newsagent's checkout—where every customer passes and has to stop to pay. Your title is on constant display! High visibility means sales. Below are 2 examples.