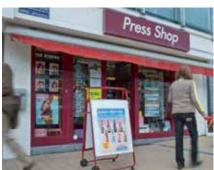

Billboard with 2 sides at the entrance of the outlet.

A communication tool with a huge stopping power that confronts all passengers in front of Press Shop and Relay

| Billboard  | # point of sales | price / week |
|------------|------------------|--------------|
| NL         | 65               | 2150 €       |
| FR-Brussel | 60               | 1900 €       |