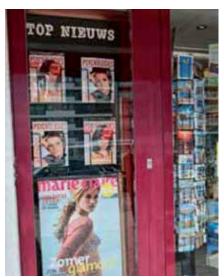

## POSTER PRESS & TOP POSTER

PosterPress and TopPoster: format 60 W x 80 H cm, folded in 4, delivery 2 days prior to start of campaign.

| System           | # outlets | price / week |
|------------------|-----------|--------------|
| Poster Press NL  | 70        | 1400€        |
| Poster Press FR  | 45        | 895 €        |
| Poster Press BXL | 40        | 1195€        |
| Top Poster NL    | 65        | 1400€        |
| Top Poster FR    | 45        | 995 €        |
| Top Poster BXL   | 40        | 1295 €       |