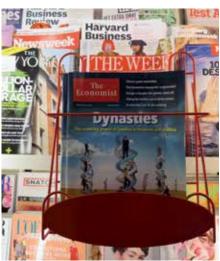

**Flash** display is mounted on the rack itself and projects your title forward. Your title stands out from those of the competition and attracts the attention of the purchaser/reader.

**Star** display is mounted at the newsagent's checkout—where every customer passes and has to stop to pay. Your title is on constant display! High visibility means sales. Below are 2 examples.